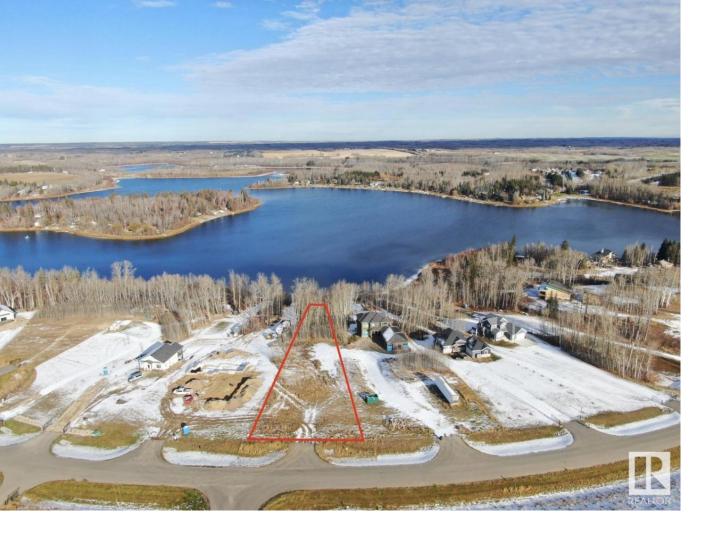

## 2307 TWP ROAD 522 28 Rural Parkland County AB

\$375,000

Do You Dream of Making Memories with Your Family at Your Own Lakefront Getaway? This beautiful, waterfront lake lot in WEST Point Estates is ready for you to build your dream home away from home! This 1.11 acre lot that gently slopes towards the lake has trees for privacy and a cleared building site. All water sports are welcome at Jackfish Lake, and there are great reviews from fishermen. Just 40 minutes from Edmonton, and 15 from Spruce Grove and Stony Plain, enjoy a quick ride all on pavement to your waterfront retreat. With gas and power running to the property line, all you have to do is pick your builder and see your family's dreams come to life.