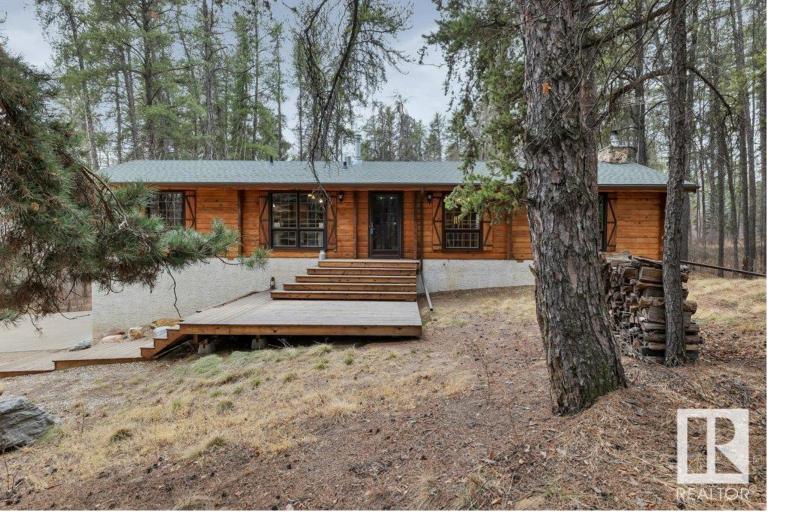

## 28-51228 RGE RD 264 Rural Parkland County AB

Awesome! Cedar Log home in Pine Valley. This 1583 sqft Bungalow is nestled amongst the evergreens to give you the privacy and gives you a sense of being in Jasper or Banff. This well-maintained home has a great open floor plan with loads of space, Vaulted Ceiling, and a beautiful Stone Fireplace as the center piece in the living room. The kitchen has a fantastic warmth about it with lots of cabinets and counter space. Down the hall you have one massive 5 pc bath that can be split into 2 so you can have a dedicated ensuite. Both bedrooms upstairs are huge and have great closet space. Downstairs is partially finished with 2 more bedrooms, Rec Room, Den that can also be turned into a bath, storage room, utility room with newer furnaces, access to the 2 car htd garage with loads of space. Outside is 3 acres of a park like setting, with rolling land, a flat area for parking, playing with the kids on the grass, fire pit area, walk through the trails or take a 5 min walk to the Clifford Lee Bird Sanctuary.