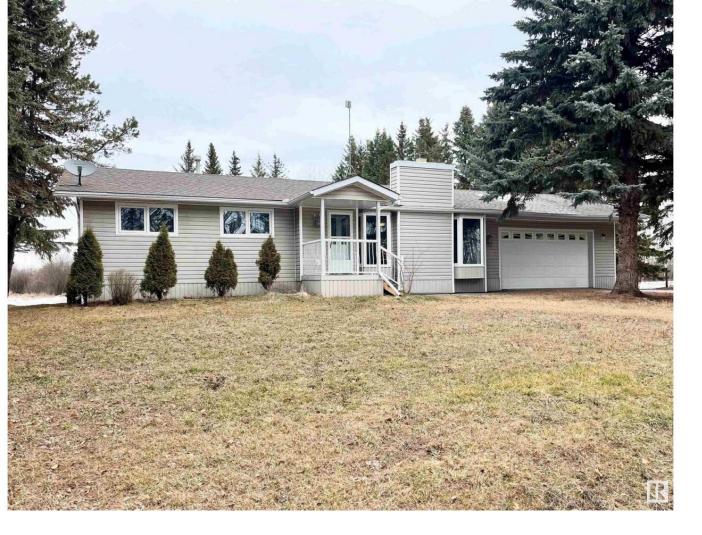

## Rural Parkland County Alberta

\$790,000

LOOKING FOR AN ACREAGE CLOSE TO TOWN WITH A SHOP? WANTING PRIVACY, TREES BUT STILL EASY ACCESS TO WORK? WANT A HOME THAT IS RENOVATED PLUS A/C? THEN THIS IS IT! As you walk through the huge mud room, you'll notice the BRAND NEW KITCHEN! Tons of gorgeous white cabinetry, white subway tile & a ton of counterspace. The living room is HUGE, w/ tons of natural lighting from the huge windows that frame the breathtaking wood burning FP! As you follow the laminate flooring down the hallway, you are greeted by a spacious 5pc. main bath. Also on this floor are 3 BDRMS w/ the primary bdrm. fit for a Queen, w/ a huge corner walk-in closet, corner gas f/p & a breathtaking 4pc. ensuite w/ his & her sinks. Also featured in the primary bdrm, garden doors that open out to the North facing deck, with views of your 3 acres of land. The FINISHED BSMT has so much to offer as well! A huge rec/family room, 2 office/flex rooms, large bdrm, massive laundry & a 3pc. bath. New Septic Field & A 32X42 HEATED SHOP W/ FOAM INSUL. (id:6769)