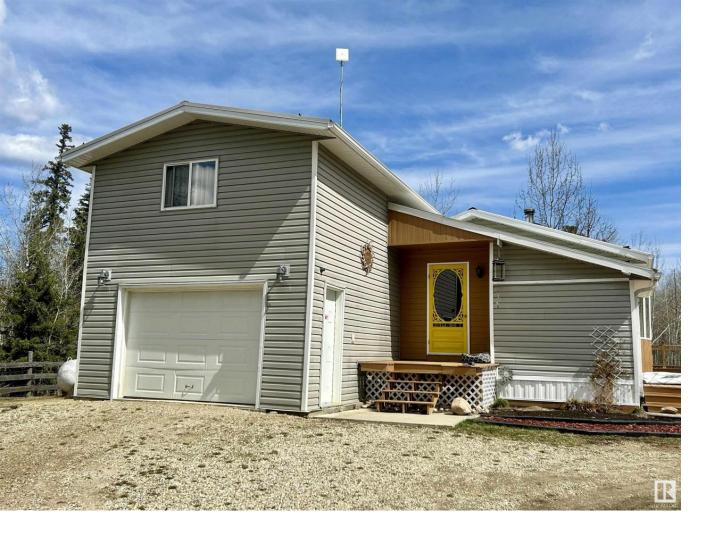

## 53515 RGE RD 45 28 Rural Lac Ste. Anne County AB

\$349,900

Are you searching for a self sufficient lifestyle with little to no reliance on public utilities? This property is what you have been looking for! It offers an off the grid lifestyle with NO electricity OR natural gas bills. The home operates entirely on SOLAR POWER - battery charging system & it is heated with WOOD. Spacious & bright with wonderful views from every window, you'll find the home has an open great room design on the main floor featuring the central wood stove & garden door access to the deck & yard plus a good size kitchen with propane appliances. Private, partly treed 3.11 acre property is set up for horses or hobby farming. It features two separate pastures with page wire & wood fencing. Located in a quiet friendly subdivision with good neighbors. There is tons of room for a garden or 2 plus a good size storage building/barn with a tack room & an animal shelter. So if it's time for you to escape the rat race and have a more independent life then look no further! Welcome Home!