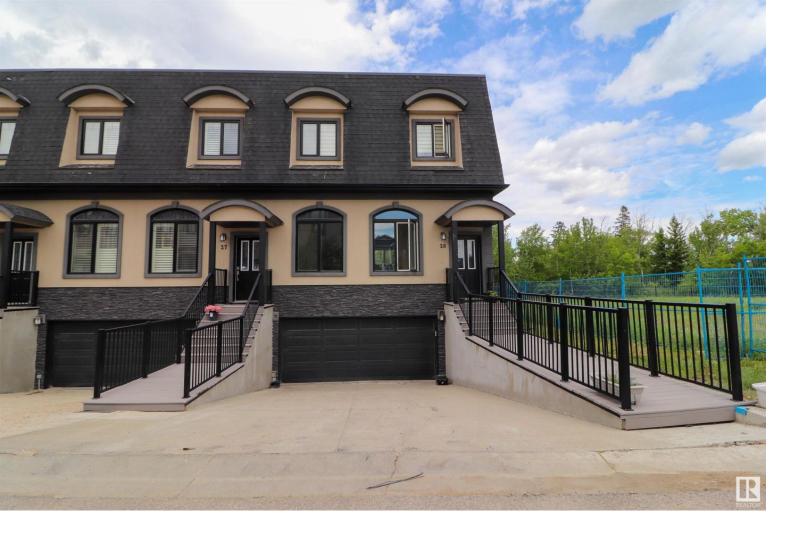

## 5873 MULLEN Place 28 Edmonton AB

\$375.000

RAVINE BACKING END UNIT 3 Bed 4 Bath Townhome w/ Double Attached Garage! This FULLY FINISHED home has an open concept main floor, WALKOUT BASEMENT & is in the BEST LOCATION, close to all amenities, restaurants, schools & walking trails. The main floor has HUGE SOUTH FACING windows & plenty of space for entertaining. The chef in the family will love the open concept kitchen w/ a large eating bar, stainless appliances, a corner pantry & direct access to the spacious rear deck that overlooks the ravine & trees. Upstairs, the primary suite OVERLOOKS THE RAVINE & has its own walk in closet & ensuite w/ separate shower & soaker tub. Also upstairs are 2 more large bedrooms, the laundry & main bath. The fully finished basement has a large family room/flex space & half bath. You'll also find direct access to the covered walkout deck plus access to the double attached garage. Well managed complex in a great location!