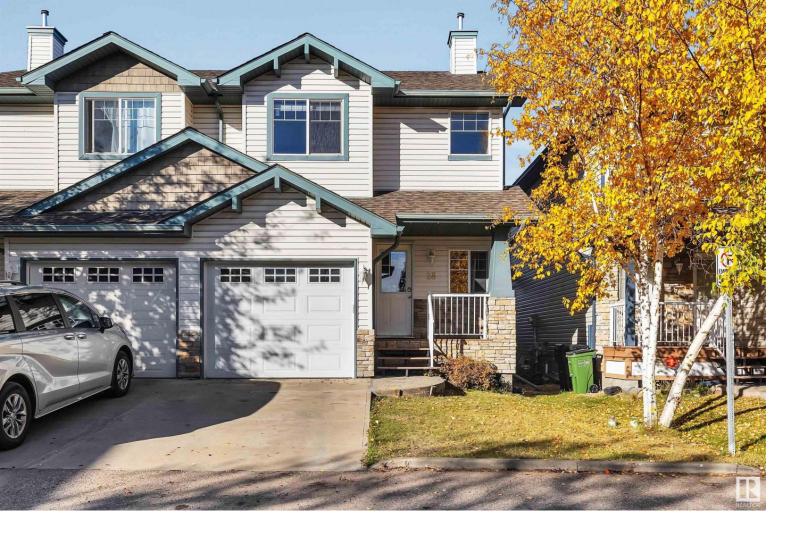

## 6304 SANDIN Way 28 Edmonton AB

\$339,900

This Property in SOUTH TERWILLEGAR and close to all the main amenities you could possibly desire. Fireplace OPEN CONCEPT main floor, dining off the patio door taking you out to the deck. Single attached garage. All new appliances and new lights features. The upper floor features a bright primary bedroom a walk in closet. A Full bathroom and 2 additional bedrooms.