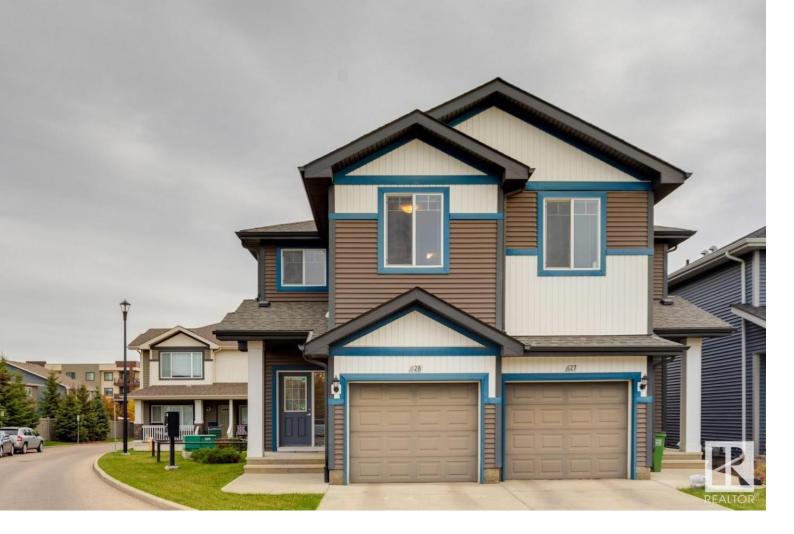

## 8209 217 Street 28 Edmonton AB

\$360.000

Enjoy maintenance free living in this meticulously cared for corner unit townhouse in the heart of Rosenthal. The main floor offers an open and bright space with gleaming hardwood flooring, 9ft ceilings, modern kitchen with quartz countertops and stainless steel appliances. The second floor completes the home with a large master bedroom and 4 pcs ensuite, 2 well sized secondary bedrooms and laundry room. The basement awaits your creativity for future development. The back porch is perfect for BBQ's or to sit and relax. There is ample visitors parking for your guests as well. This townhouse is in a fantastic location; close to schools and major shopping, easily accessible to the Henday and Whitemud Freeway. Community amenities include parks, ponds, tree lined paths and water feature (which is just a few steps away), future rec center and schools, children's playground and spray park. Perfect for first time home buyers or investment.