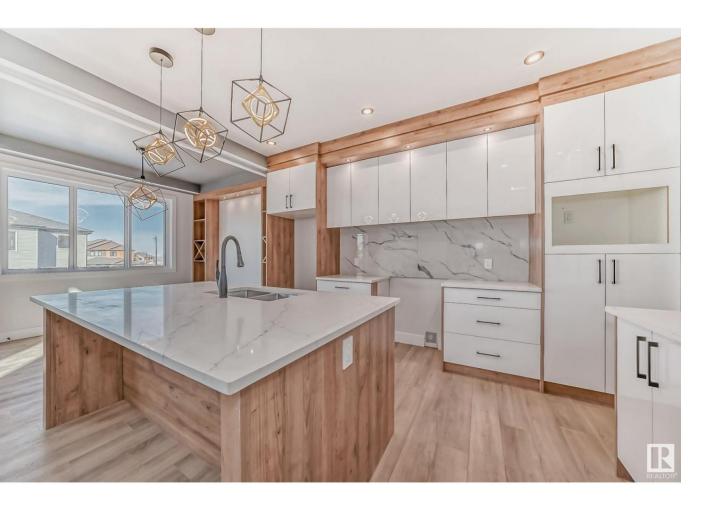

## Spruce Grove Alberta

\$589.800

UPGRADED HOME IN THE COMMUNITY OF JESPERDALE! This home boasts 2210 sq/ft with 4 bedrooms, 2.5 full baths, bonus room & 9ft ceilings on all three levels. Main floor offers vinyl plank flooring, bedroom/den, family room with 18ft ceiling, fireplace. Kitchen, with modern high cabinetry, quartz countertops, island, wet bar, stainless steel appliances & walk-through pantry, is made for cooking family meals and entertaining. Spacious dinning area with ample sunlight is perfect for get togethers. The half bath finishes the main level. Walk up stairs to master bedroom with 5 piece ensuite/spacious walk in closet, 2 bedrooms, full bath, laundry and bonus room. Unfinished basement with separate entrance and roughed in bathroom is waiting for creative ideas. Public transit to Edmonton, & more than 40 km of trails, your dream home home awaits. Includes:DECK/TRIPLE PANE WINDOWS/ WIRELESS SPEAKERS/ GAS HOOKUP FOR BBQ AND GARAGE HEATER. Virtural tour & pictures taken from show home plan & finishings may vary. (id:6769)