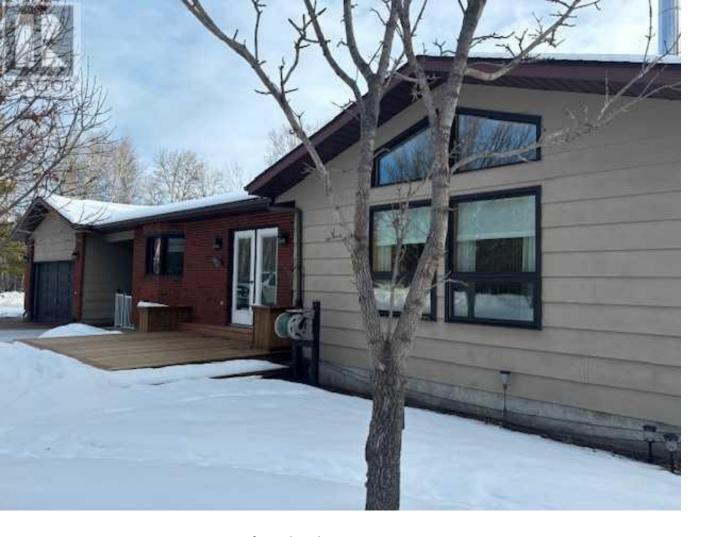

## 28 Aspen Cres Rural Athabasca County Alberta

\$426,000

Custom built bungalow, built by a local home builder, located 5 minutes south of Athabasca in the Century Estates subdivision, is ready for a new family to make it home. This 1,236 sq ft 2+ 2 bedroom, 2 bath well maintained home has seen many upgrades in the recent years, including high efficiency furnace, hot water tank, new water softener bed, deck, patio door inserts, flooring and updated main bathroom. The main floor offers lots of space with a spacious kitchen, large dining area, a comfortable living room with wood burning fireplace and main floor laundry with rinse tub. The richness of the hardwood flooring adds great character to the home. The basement is fully finished with two bedrooms, a large recreation room, oversized storage room and a nice 3 piece bathroom with walk in shower. The double garage is attached to the house with a covered breezeway. The home is nestled on 3.06 treed acres giving you lots of privacy. Two storage sheds are included for all your garden & lawn equipment. (id:6769)