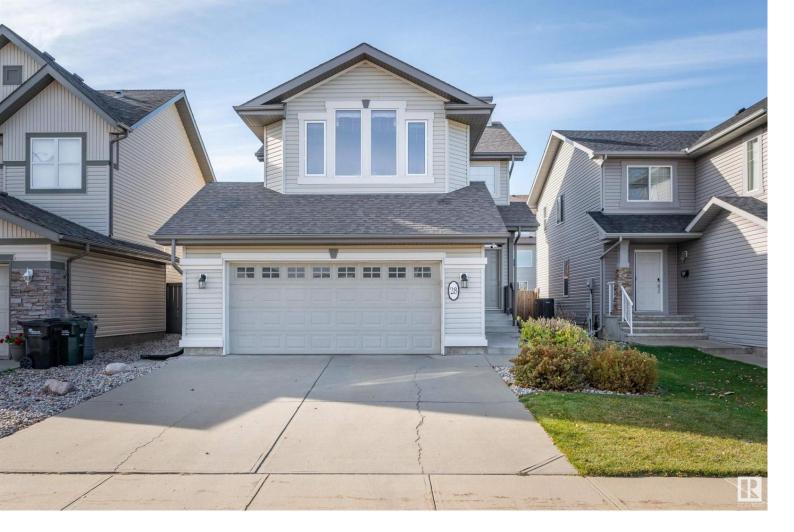

## 28 CARLYLE Crescent Sherwood Park AB \$535,000

Welcome to this beautiful 2-story home in Lakeland Ridge! Offering 1,914 sqft, this home features 3 bedrms & 2.5 baths. Upon entry, you are greeted by an impressive open-to-below ceiling. The spacious living room, complete w/ a gas FP, flows effortlessly into the kitchen, which boasts a walk-through pantry. The main floor also includes a convenient laundry room. Upstairs, you'll find a massive bonus room w/ vaulted ceilings. The primary bedrm features a 5pc ensuite. 2 additional bedrms & a 4pc bath complete this level. The unfinished basement offers endless potential for customization. Step outside to the beautifully landscaped yard w/ a deck, perfect for summer. Oversized garage (22 x 23). Recent Upgrades include furnace, hot water tank, air conditioner, & a new roof, completed in 2022. Located close to all amenities, including schools, parks, & shopping this home offers convenience & easy access to to everything your family needs.