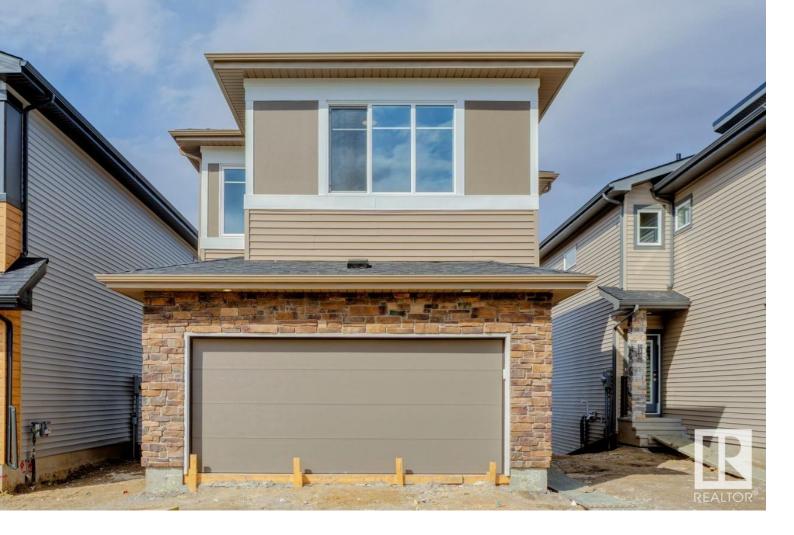

## Spruce Grove Alberta

\$589,900

This stunning Walkout home is located in an amenity-rich community, within walking distance to Spruce grove's new Civic Center and with quick access to Highway 16. Featuring a 9' main floor, a vaulted ceiling and a 2 Storey electric fireplace in open to above the great room. The bright L-shaped kitchen boasts quartz counters and a large island. The second floor includes 3 bedrooms, a central bonus room, and a bridge overlooking the great room. The private primary bedroom offers a 4 piece ensuite with double sinks, a skirted tub and a stand-up shower. Upgraded with 9' basement ceiling, extra windows and a 3 pc rough-in for a future bathroom. The home features metal spindle railings, white melamine shelving, durable luxury vinyl plank flooring and a Smart Home System. Enjoy natural light throughout and a 10x10 deck with views of a serene pond, with no neighbors behind! (id:6769)