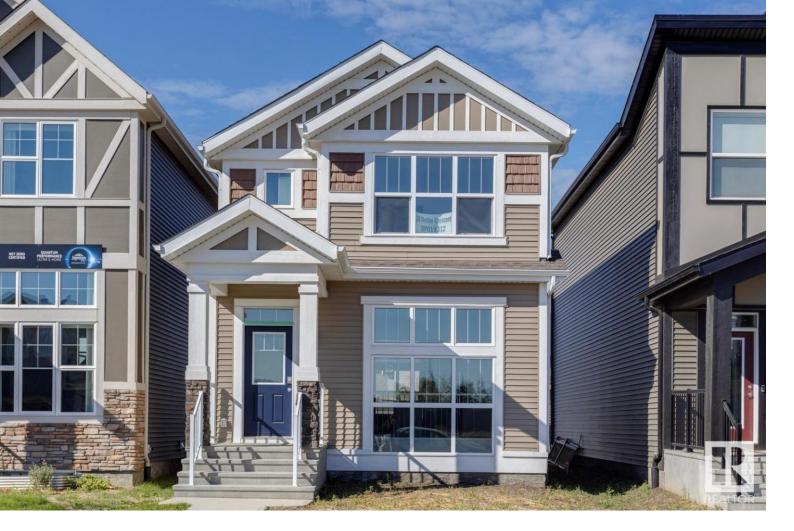

## 28 NETTLE Crescent St. Albert AB \$509,900

Beautiful JaymanBUILT new home \* SOLAR & SMART TECH! Enjoy energy savings with the core features Jayman offers - solar panels, high efficiency furnace, tankless hot water system, triple pane windows! This unique floor plan offers spindle railing on the 'open to below' that overlooks the finished family room in the basement. Lots of windows allows abundant light in the lower area! The great room opens to the kitchen with island with flush eating bar, quartz counter tops, pantry & stainless steel appliances. The dining area features 10' ceilings and lots of natural light. The second floor offers a luxurious owners suite with walk in closet and full ensuite bath; two more spacious bedrooms and a second full bath. The basement level has the finished family room and room to add a fourth bathroom and fourth bedroom! Great location, includes front landscaping and double detached garage.