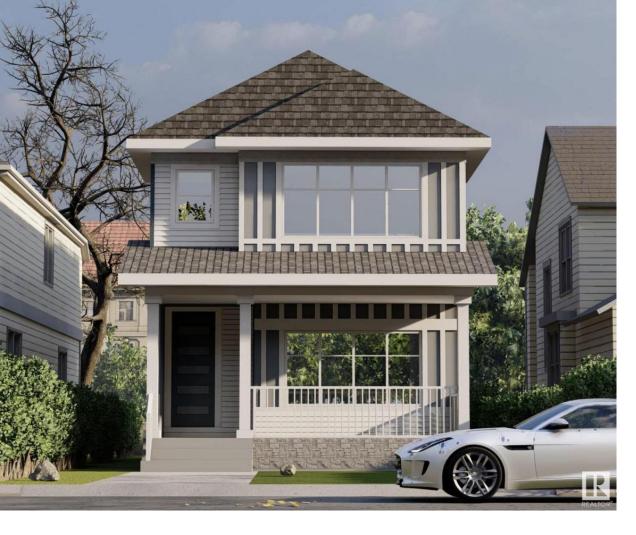

## 28 RESPLENDENT Way St. Albert AB

\$489.000

Affordable.. 1690 SQFT brand new. Separate entrance to basement. Option to develop 2 bedroom legal basement. Open floor plan with huge living room with huge size window 8ft high front entrance door. Electric fireplace with Mantle and wood work. Custom kitchen with huge dinning area. Touch ceiling cabinets with built in hood fan. Soft close doors and drawers with quartz counter tops. Built in appliances option with gas cook top. Main floor powder room. Bonus room and Three bedrooms on second floor. Master Ensuite with custom standing shower. Under mount sink with premium Quartz counter tops. Upgraded interior finishes with Maple hand rail to the second level. Double doors and feature wall in Master bedroom. Pictures taken from Similar listing. Double Car parking pad in the back. Premium siding and stone. Much more..