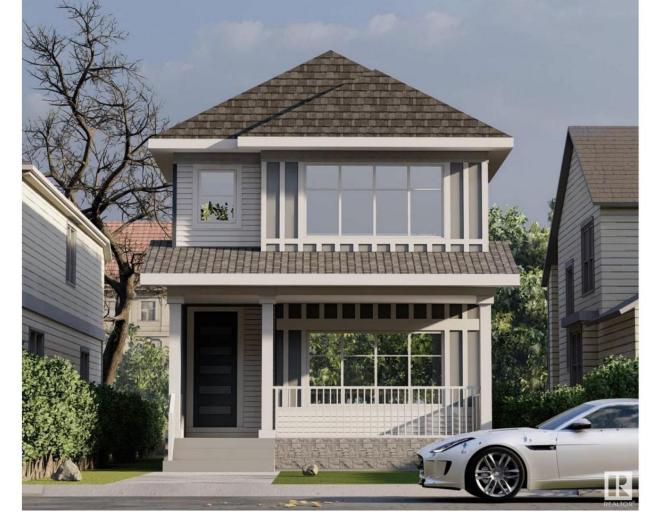

## St Albert Alberta \$489,000

Affordable.. 1690 SQFT brand new. Separate entrance to basement. Option to develop 2 bedroom legal basement. Open floor plan with huge living room with huge size window 8ft high front entrance door. Electric fireplace with Mantle and wood work. Custom kitchen with huge dinning area. Touch ceiling cabinets with built in hood fan. Soft close doors and drawers with quartz counter tops. Built in appliances option with gas cook top. Main floor powder room. Bonus room and Three bedrooms on second floor. Master Ensuite with custom standing shower. Under mount sink with premium Quartz counter tops. Upgraded interior finishes with Maple hand rail to the second level. Double doors and feature wall in Master bedroom. Pictures taken from Similar listing. Double Car parking pad in the back. Premium siding and stone. Much more.. (id:6769)