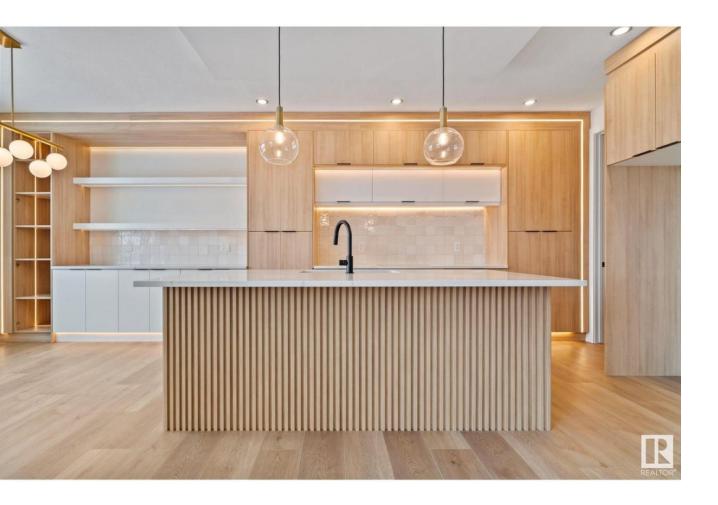

## Edmonton Alberta

\$749.000

This property features a legal two-bedroom basement suite, making it an excellent mortgage helper. Located in the beautiful neighbourhood of Quarry Landing, it's just a short walk from one of the area's top golf courses and scenic walking trails that showcase stunning views of the river valley. With nearly 2300 square feet of living space, this home boasts a total of six bedrooms and four full bathrooms. The main floor includes a bedroom and a full bathroom, as well as a spice kitchen and an extended kitchen that flows seamlessly into the dining area. The second floor offers a bonus room, three additional bedrooms, two bathrooms, and a laundry room. The master suite is a standout feature, complete with a spacious walk-in closet and a spectacular ensuite bathroom. Don't miss the opportunity to see this beautiful home in person! bring an offer and make it yours! (id:6769)