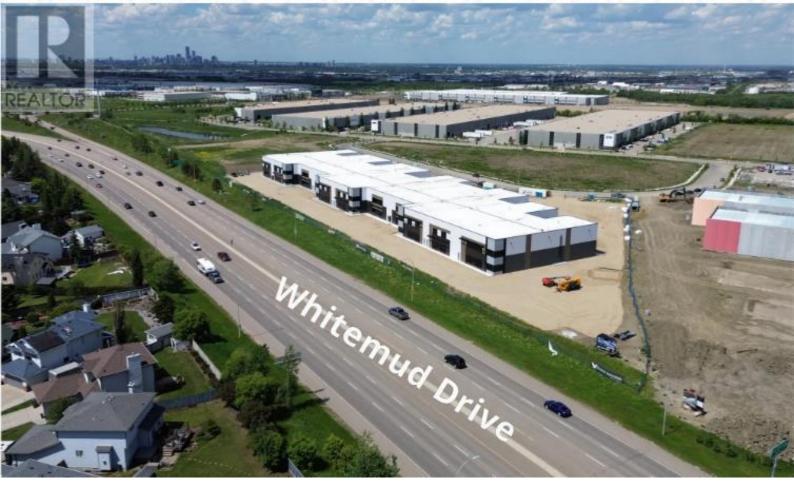

## 2803 50 Avenue Edmonton Alberta

\$2,482,785

Welcome to Edmonton's cutting-edge industrial development is situated on Whitemud Drive between 34th Street and 17th Street. Uncompromising quality, the WIC is built with the highest quality precast concrete available in North America. K&H Developments and their construction partner Eagle Builders oversee every aspect of the project, including design, manufacturing, and construction, ensuring top-notch quality at every step. Investing in leading energy efficiencies, the WIC surpasses industry standards, meeting the NECB Tier 2 energy efficiency standard. Meaning it goes above baseline code requirements by an impressive 25%, promoting energy-conscious operations which translates to lower operating costs and more sustainable operations for owners. Designed to fit any business needs with versatile features including overhead doors and 19' concrete aprons at grade doors, providing superior accessibility for smooth logistics and operations. Ability to create a truly elevated space, the 'mezzanine' is more than just a mezzanine; it can be considered a second floor. This versatile space offers a range of possibilities, from additional storage to customized office or workspace solutions. Unit 1 - 9,369 SF, Unit 2 - 9,870 SF, Unit 3 - 8,770 SF, Unit 4 - 8,770 SF, Unit 5 - 9,868 SF, Unit 6 - 9,252 SF, Unit 7 - 8,848 SF, Unit 9 - 9,250 SF, Unit 10 - 8,770 SF, Unit 11 - 8,156 SF (id:6769)