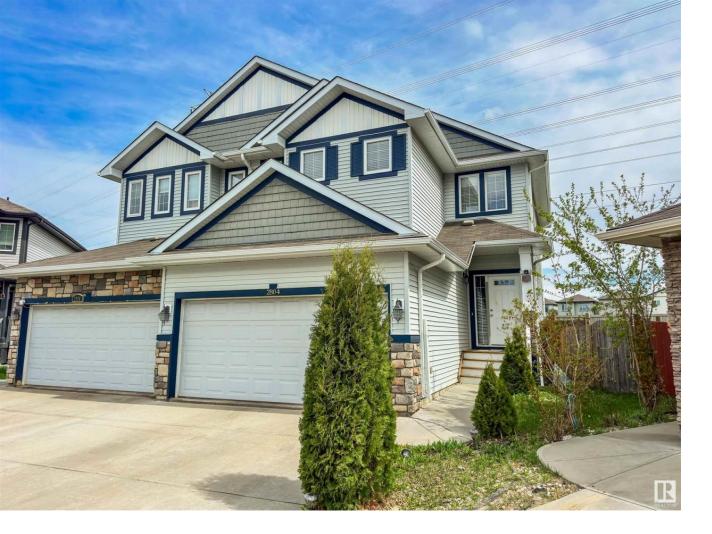

## Edmonton Alberta

\$469,900

HALF DUPLEX WITH MASSIVE PIE LOT BACKING GREENSPACE IN LAUREL 3 bedroom, 2.5 bath, 1,631 sqft half duplex on a rare pie lot with free space views in the heart of Laurel. Inside, you'll find a bright, open-concept layout with laminate floors, neutral tones, and large windows that fill the home with natural light. The kitchen is thoughtfully designed with stainless steel appliances, granite counters, tile backsplash, and a corner pantry, flowing seamlessly into the living and dining areas with access to the deck, perfect for summer BBQs and gatherings. Upstairs, the spacious primary suite features a walk-in closet and 4-piece ensuite, while two additional bedrooms, a full bath, and convenient upstairs laundry. The unfinished basement is ready for your personal touch. What truly sets this home apart is the huge pie-shaped lot backing onto greenspace, offering privacy, extra yard space, and incredible value. Double attached garage. Close to shopping, the rec centre and Svend Hansen School. Welcome home! (id:6769)