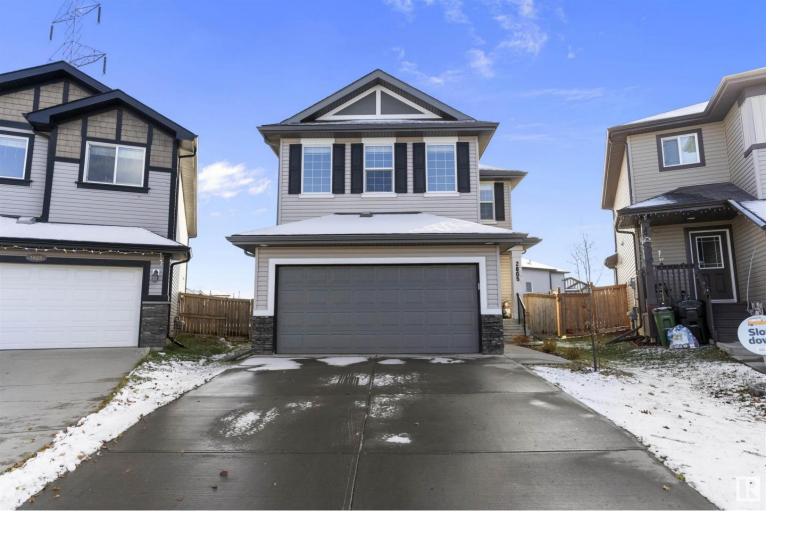

## 2805 16a Avenue Edmonton AB \$550,000

Welcome to this immaculate 1800 sq ft single-family home in Laurel, Southeast Edmonton. Featuring 3 spacious bedrooms, 2.5 baths, and a massive bonus room, this home is ideal for families. Highlights include a fresh coat of PAINT, a NEW FRIDGE, a large backyard, and a double car garage. The unfinished basement offers endless customization potential. Don't miss this opportunity in a highly desirable community close to all the amenities!