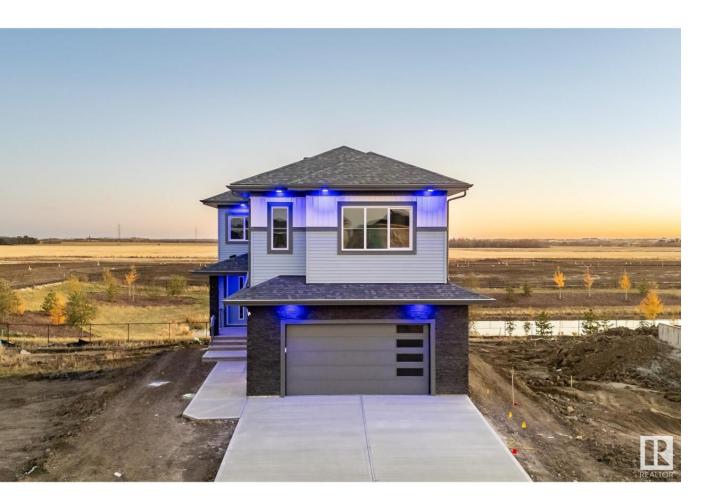

## Rural Leduc County Alberta

\$850.000

Presenting an exceptional, brand-new home in the sought-after Churchill Meadows community near Edmonton. Nestled in a welcoming neighbourhood with ample space and a warm, friendly atmosphere, this home perfectly balances comfort with convenience. Step inside to discover 10-foot ceilings, 5 bedrooms, and 4 full baths, all set within a bright, open floor plan. The kitchen impresses with its expansive island and spacious dining nook, while the upgraded SPICE KITCHEN is a dream for any culinary enthusiast. Upstairs, 4 generous bedrooms and 3 full baths offer room for everyone, complemented by a main floor bedroom and bath, ideal for versatile living arrangements. With a separate entrance to the basement and proximity to essential amenities, this home provides a seamless, convenient lifestyle. This stunning home boasts a rare walkout basement that opens directly onto a serene picturesque water feature. (id:6769)