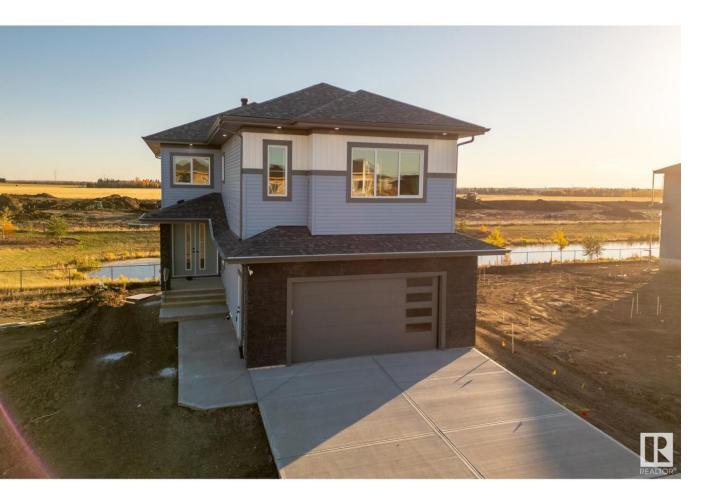

## Rural Leduc County Alberta

Step into luxury with this brand-new 5-bedroom, 4-bathroom home in the sought-after Churchill Meadows community near Edmonton. Designed for modern living, this stunning home features soaring 10-foot ceilings and a bright, open-concept layout that maximizes space and style. The heart of the home is the beautifully designed kitchen, complete with an expansive island and spacious dining nook--perfect for gatherings. A fully upgraded spice kitchen adds extra convenience for cooking enthusiasts. Upstairs, four generously sized bedrooms and three full baths provide comfort for the whole family, while the main floor bedroom and bath offer flexibility for guests or multi-generational living. A separate basement entrance opens doors to future possibilities, while the rare walkout design leads to a breathtaking backyard retreat overlooking a picturesque water feature. With a welcoming neighborhood atmosphere and easy access to essential amenities, this home is the perfect blend of elegance, space, and practicality (id:6769)