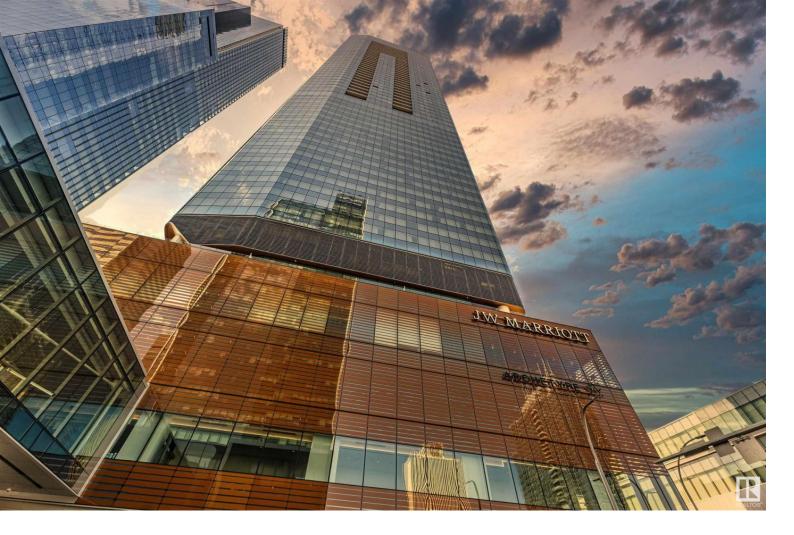

## 10360 102 Street 2806 Edmonton AB

\$299,000

A lifestyle like no other. The Legends Private Residences sits atop the JW Marriot and offers amenities that are unmatched. The building is connected to Rogers Arena as well as all most buildings in the downtown core, meaning you can access several buildings right from your suite without ever stepping foot outside. The condo fee includes a membership to the state-of-the-art Archetype Gym that is located in the building plus access to the patios and social rooms, giving you space to live outside of your suite. The suite itself offers high end appliances, quartz counters, electric blinds on the floor to ceiling windows, and an east facing balcony. Also comes with one title underground parking stall. Full furnishing option can be considered as well. A perfect way to own your own hotel room when coming to events downtown or visiting for work, or just a great place to live full time and enjoy a lifestyle that can't be duplicated. Truly a must see.