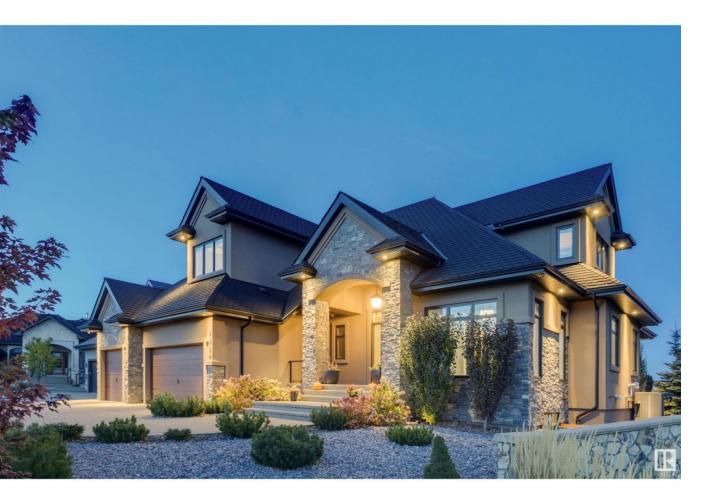

## Edmonton Alberta

Welcome to Windermere. From the twenty-foot foyer, youre greeted by a sense of opulence and warmth. Bathed in natural light, there is a perfect balance of grandeur with vaulted ceilings and a striking fireplace surrounded by state-of-the-art design. A gourmet kitchen is the heart of this home, with premium Wolf and Sub-Zero appliances and a butlers pantry providing modern convenience! The dining area spans to a peaceful deck overlooking the private backyard; setting a sophisticated tone. The primary suite is a tranquil retreat with spa bath, separate laundry and walk-in closet. The office/den makes this area feel like a home within a home. Upstairs, the sense of space and comfort continues, with three bedrooms, a family room, laundry and two beautifully appointed full bathrooms. The finished basement is a world of its own. Heated floors lead to a home gym, a movie theatre plus a legal two-bedroom suite; ideal for family or guests. Designed to offer a lifestyle thats as luxurious as it is comfortable. (id:6769)