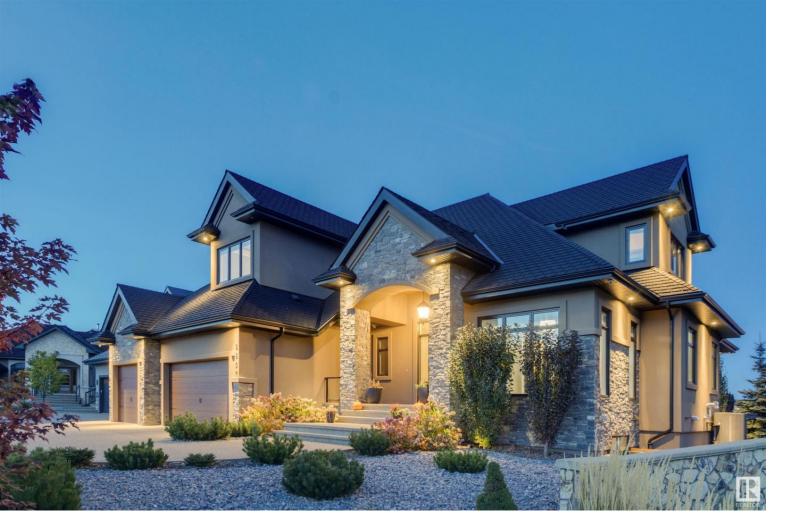

## 2807 WHEATON Drive Edmonton AB \$1,995,000

Welcome to Windermere. From the twenty-foot foyer, you're greeted by a sense of opulence and warmth. Bathed in natural light, there is a perfect balance of grandeur with vaulted ceilings and a striking fireplace surrounded by state-of-the-art design. A gourmet kitchen is the heart of this home, with premium Wolf and Sub-Zero appliances and a butler's pantry providing modern convenience! The dining area spans to a peaceful deck overlooking the private backyard; setting a sophisticated tone. The primary suite is a tranquil retreat with spa bath, separate laundry and walk-in closet. The office/den makes this area feel like a home within a home. Upstairs, the sense of space and comfort continues, with three bedrooms, a family room, laundry and two beautifully appointed full bathrooms. The finished basement is a world of its own. Heated floors lead to a home gym, a movie theatre plus a legal two-bedroom suite; ideal for family or guests. Designed to offer a lifestyle that's as luxurious as it is comfortable. Listing Presented By: