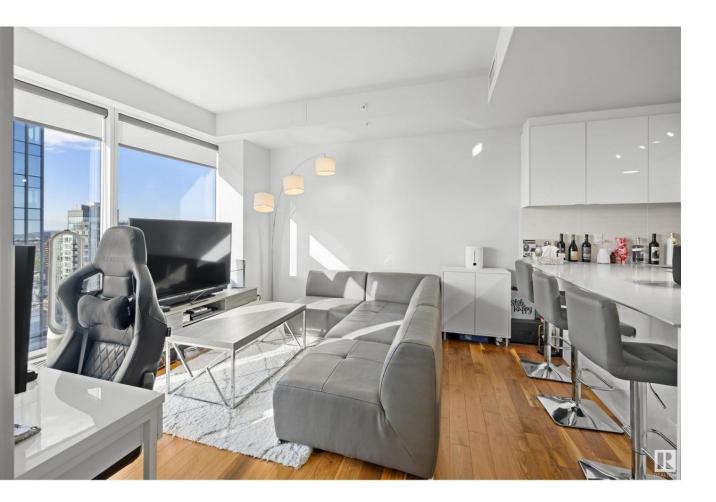

## Edmonton Alberta \$335,000

Welcome to The Legends Private Residences located above the JW Marriott Hotel in Edmonton's vibrant lce District. This stunning 1 Bed, 1 Bath condo located on the 28th floor offers modern elegance with top tier finishes throughout and breathtaking city views. The open-concept layout features floor-to-ceiling windows, a south facing balcony, in-suite laundry, gourmet kitchen with quartz countertops throughout, and stainless steel appliances. As a resident, youll have access to world-class amenities, including 24-hour concierge service, memberships to ARCHETYPE fitness facility, pool, spa, rooftop patio, and social rooms. Access a convenient pedway system that connects to the LRT, ROGERS PLACE, restaurants, shopping, entertainment and much more! This unit also comes with one titled underground parking. Welcome home in the heart of the Edmonton's downtown core. (id:6769)