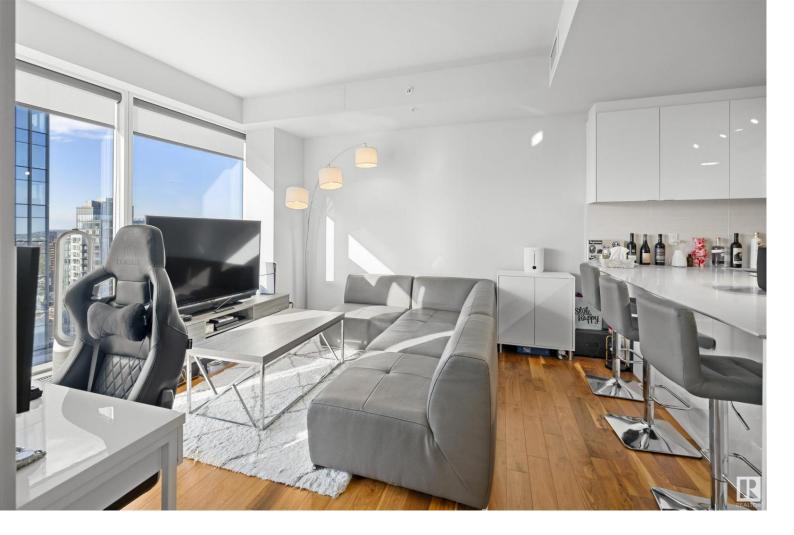

## 10360 102 Street 2809 Edmonton AB

\$335.000

Welcome to The Legends Private Residences located above the JW Marriott Hotel in Edmonton's vibrant Ice District. This stunning 1 Bed, 1 Bath condo located on the 28th floor offers modern elegance with top tier finishes throughout and breathtaking city views. The open-concept layout features floor-to-ceiling windows, a south facing balcony, in-suite laundry, gourmet kitchen with quartz countertops throughout, and stainless steel appliances. As a resident, you'll have access to world-class amenities, including 24-hour concierge service, memberships to ARCHETYPE fitness facility, pool, spa, rooftop patio, and social rooms. Access a convenient pedway system that connects to the LRT, ROGERS PLACE, restaurants, shopping, entertainment and much more! This unit also comes with one titled underground parking. Welcome home in the heart of the Edmonton's downtown core.