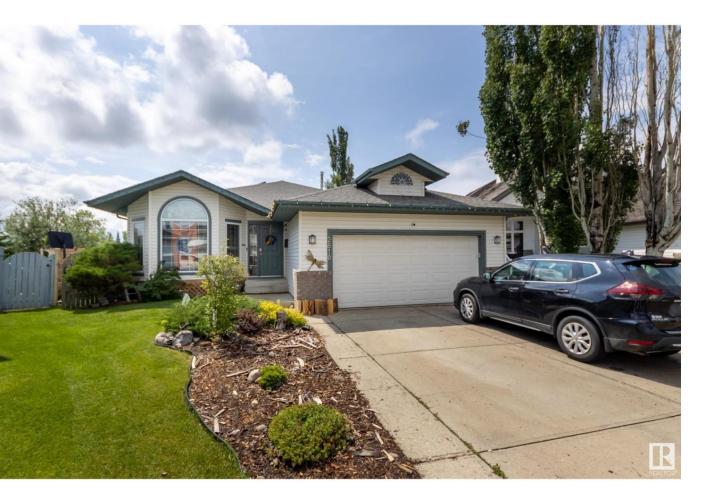

## Edmonton Alberta \$647,500

This stunning 1580sf walkout bungalow in Silver Berry backs onto peaceful green space, offering privacy and a serene setting. Featuring 4 bedrooms, 4 full baths including 2 ensuites, and two gas fireplaces, it provides ideal flexibility for families or multigenerational living. The main floor includes a den and a beautifully updated kitchen (2019) with sleek stainless appliances. Recent upgrades--central A/C (2022), new roof (2022), high-efficiency furnace (2023), and solar panels (2023)--mean year-round comfort and lower energy bills. The fully finished basement features a dry bar, spacious rec room with fireplace, and two bedrooms. Step outside to a massive 933 sqm reverse pie-shaped lot with unobstructed green space views and walkout access. Located minutes from The Meadows Rec Centre, Tamarack shopping, schools, trails, and parks. A perfect blend of space, style, and sustainability--this home checks every box. (id:6769)