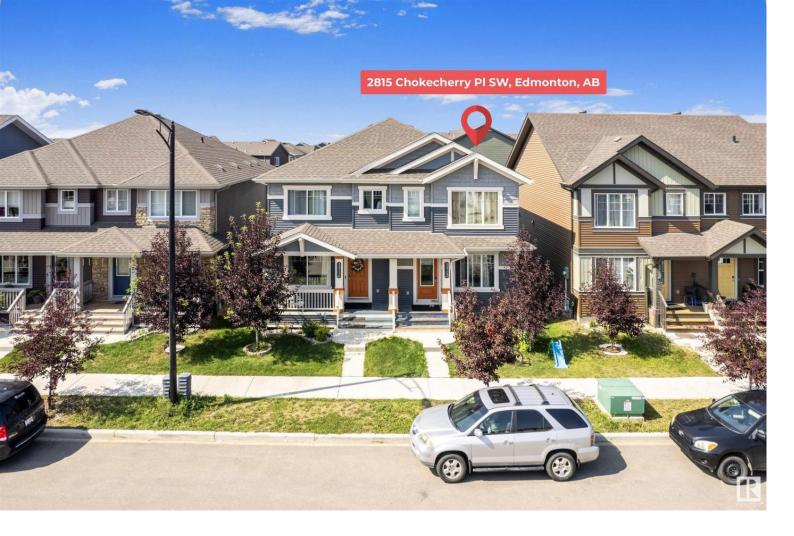

## 2815 CHOKECHERRY Place Edmonton AB

\$415,000

This home features a stylish open concept main floor featuring a rear L-shaped kitchen with island. Upstairs you will find the spacious master bedroom, along with 2 additional bedrooms and upper floor laundry for your convenience. This home also comes with front landscaping, luxury vinyl flooring, quartz countertops throughout, cabinets to the ceiling and 5 appliances! A Double car garage as well!! Walk to the new Jan Reimer K-9 school, this master planned community is unparalleled with flowering tree lined boulevards, 8 acre private club with plenty of ponds, green space, and walkways. Some features include digital lock pads, Wi-Fi garage openers, a Nest thermostat and more! Quality features include: triple pane windows, HRV system, R-20 insulation in basement and much More!