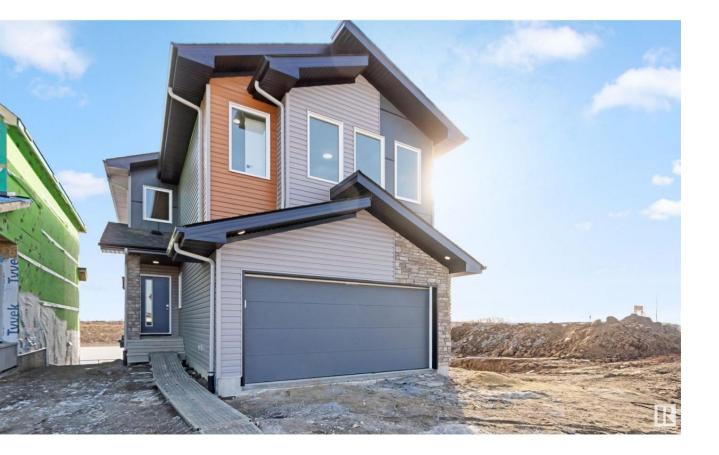

## Edmonton Alberta \$727,900

The 2497 sqft Artemis blends modern design & durability. Located on a walk-out lot, it offers a dbl att. garage, 9' ceilings on the main & lower levels and LVP flooring throughout the main floor, illuminated by SLD recessed lighting. The foyer leads to a sitting rm, main floor bdrm, & 3pc bath w/standing shower. A mudroom w/an open closet connects the garage to a walkthrough pantry leading into the open-concept kitchen, nook & great rm. The kitchen features quartz counters, large eating island, built-in microwave, undermount sink, matte black faucet, chimney-style hood fan & ceiling-height soft-close Thermofoil cabinets. A plaster-finished FP enhances the great room with a 17' ceiling, large windows & backyard access. Upstairs, 2 primaries offer 4pc ensuites w/dbl sinks & walk-in showers--one w/dual walk-in closets, the other w/ensuite walk-in closet access. A bonus room, 3pc bath, laundry & another bedroom with a walk-in closet complete the upper level. Upgraded railings & R/I basement plumbing add value. (id:6769)