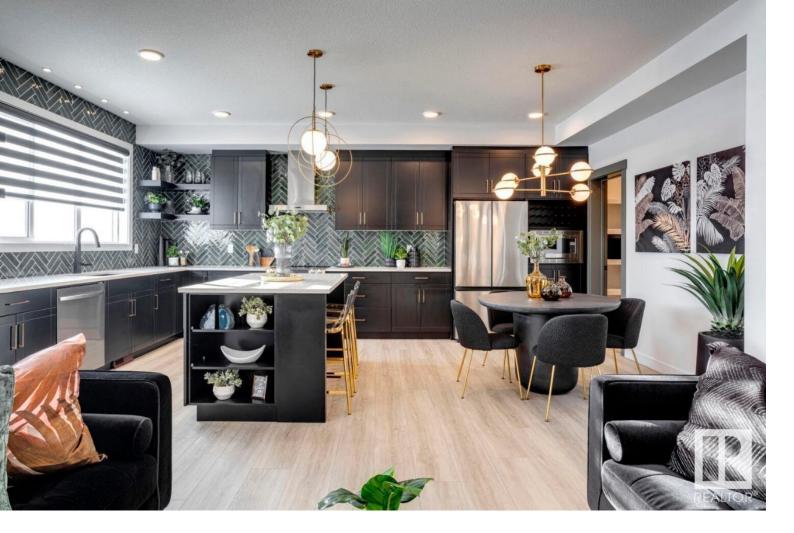

## Edmonton Alberta

\$729,362

Your best life begins with a home that inspires you. Presenting the Newport by Parkwood Homes located in the scenic SW community of the Uplands. This thoughtfully designed home is not only built to the highest quality, but is also tastefully finished for those searching within a shorter timeline, but don't want to compromise on style, or wait to build from scratch. With a west facing back yard backing onto a beautiful pond, you'll have sunshine flooding through the home through the over sized windows, and open to below floorplan. Featuring a main floor bedroom and bathroom, upper floor laundry, spacious bedrooms, and standards that may otherwise be considered upgrades. Photos are representative (id:6769)