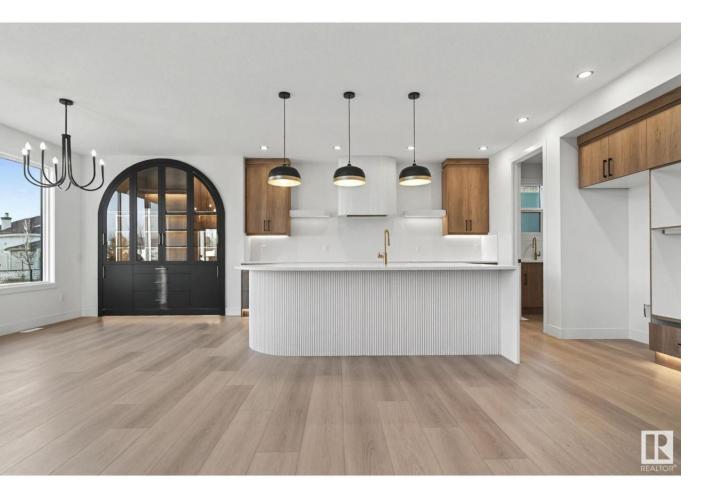

## Edmonton Alberta

\$820.000

This stunning home boasts over 2,800 square feet of living space on a 30-pocket lot, complete with an oversized garage. Nestled in the beautiful Quarry Landing neighbourhood, it is within walking distance of River Valley View and some of the area's top golf courses, as well as the highly regarded Horse Hill Elementary School. Featuring a total of five bedrooms and four full bathrooms, the main floor includes a spacious living room, dining area, family room, a bedroom, a full bathroom, and an elegant main kitchen equipped with beautiful finishes and a separate spice kitchen. White oak finishes add a touch of sophistication throughout the home. The upper level highlights a luxurious master bedroom complete with white oak finishes, a hotel-style five-piece ensuite, and a massive walk-in closet. You'll also find three additional bedrooms, two full bathrooms, a bonus room, and a separate laundry room. The home includes a separate entrance to the basement, offering the potential for rental development. (id:6769)