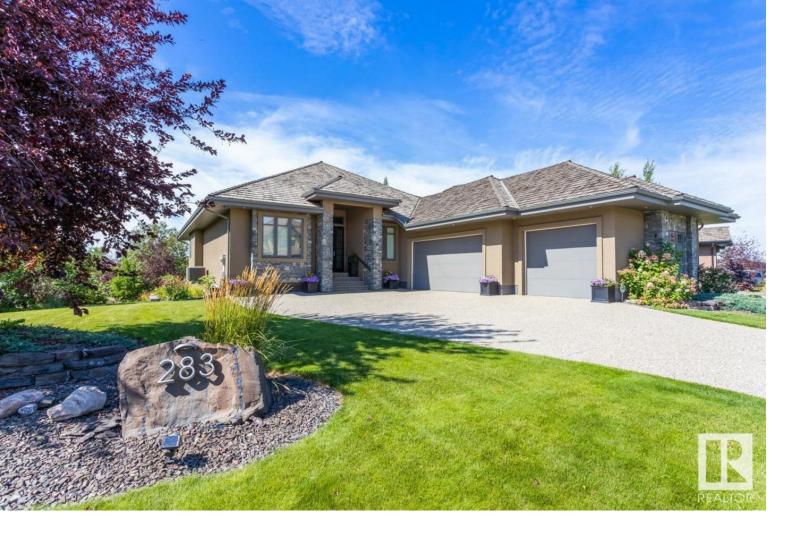

## Rural Strathcona County Alberta

\$1,399,900

Exceptional 5-bed, 3.5-bath walkout bungalow backing onto greenspace in sought-after Sherwood Golf & Country Club. This gorgeous home offers the perfect blend of elegance and comfort, featuring AC, a bright open-concept main floor with a spacious living room with fireplace, elegant dining area, & chef's kitchen with high-end appliances, walk thru pantry & large granite island. The primary suite boasts a walk in closet with BI organizers, spa-like ensuite & serene views. Two additional bedrooms, 4pc bath & guest bath complete the main level. The walkout basement offers in floor heat throughout the cozy family room with built-in bar, chilled wine cellar, 2 more bedrooms, full bath, & abundant of natural light. Enjoy the tranquil setting from the upper maintenance free deck or lower patio. Sprinkler system, gardens & flower beds surround the yard. TRIPLE, HEATED, 22x45 garage with 220, floor drain & H&C taps. Immaculate curb appeal, thoughtful upgrades, and a prime location make this home a must-see! (id:6769)