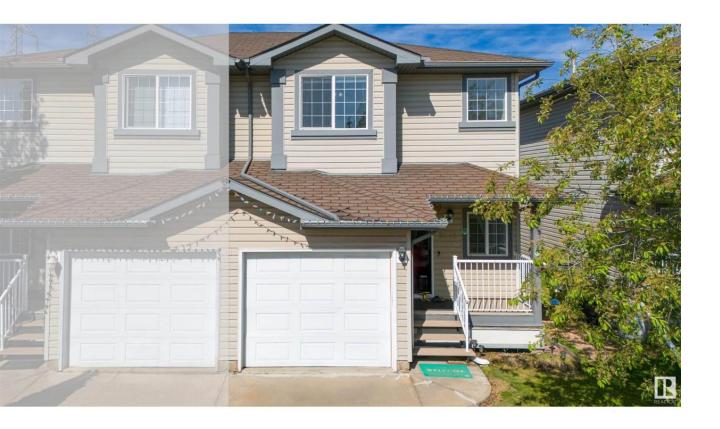

## Edmonton Alberta

\$415,000

This well-maintained half-duplex in Silverberry, features 4 bedrooms, 3.5 baths and a family room. Kitchen comes with SS appliances, back splash tiles, huge island, lots of cabinetry space. Adjoining is the dining area. Living room is quite spacious and overlooks huge backyard. Main floor has vinyl flooring throughout and gets completed with a 2 pc bath. Upstairs you will find master bedroom with 4 pc ensuite and Walk-in closet. There are also 2 more decent sized bedrooms and a 3 pc bath on the upper floor. Basement is fully finished and has 1 bed room and a den with a full bathroom. Single garage attached and good size backyard to enjoy all season long! With walking trails, parks, and school few steps away, this home offers convenience and perfection. Move-in ready, so it's perfect if that's a priority! Come and check it out! (id:6769)