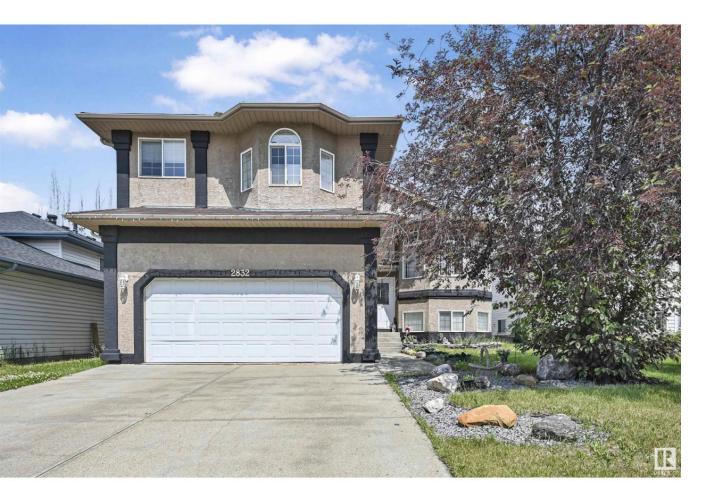

## Edmonton Alberta

Huge size & unique layout in Wildrose! Nestled 1 block away from Wild Rose Park, this quiet street offers the perfect family (or multigenerational) home. Main level boasts soaring ceilings in the formal living room & dining room. Kitchen offers ample cabinetry & counter space plus has newer stainless steel appliances. Enjoy a sunny kitchen nook & family room w/ fireplace. MAIN LEVEL PRIMARY BEDROOM plus ensuite, 2 spare bedrooms & shared 4pc bathroom complete this level. PLUS nearly 400SF UPPER LOFT can be used as SECOND PRIMARY BEDROOM w/ ENSUITE or Bonus Room. BASEMENT PARTLY FINISHED w/ framing & has SIDE ENTRANCE & IN-FLOOR HEATING (secondary heating source). Basement boasts 9' ceilings & deep/oversized window wells--SO MUCH LIVING POTENTIAL! Spend summer evenings outdoors w/ a sizeable backyard including lower deck, upper deck & firepit area. Updates/upgrades include: furnace (2022), shingles (2022), newer hot water tanks & oversized heated garage with man door. Close proximity to shopping/transit. (id:6769)