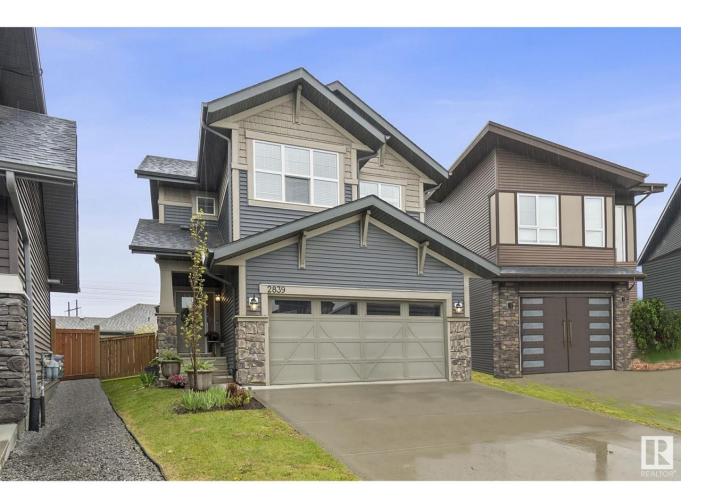

## Edmonton Alberta

Upscale living on an OVERSIZED lot in a quiet cul de sac in one of Edmonton's fastest growing areas! This 2200 sq ft 2-storey will feel home the moment you walk through the door! Large entry with plenty of space for everyone to take of boots inside. Open floor plan with 9' ceilings. Huge living room with gas fireplace, large windows & plenty of space to entertain. Massive kitchen features a GREAT island with tons of prep space, wall oven, gas cooktop, BIG pantry! Dining area is perfect to host family dinners! Upstairs has a large bonus room, the perfect play place for the kids! Master suite is AMAZING! Big bedroom; BREATHTAKING ensuite & HIS & HERS WALK IN CLOSETS!!! 2 more bedrooms, great for kids and guests. PLUS upstairs laundry! Basement is fully finished with rec room, wet bar, bedroom and 3pc bathroom. UPGRADES inc. CENTRAL A/C, Control4 smart home, heated garage! PIE SHAPED YARD is fully landscaped with plenty of space for games, fires, pets, kids! Closet to parks, trails and more!!! (id:6769)