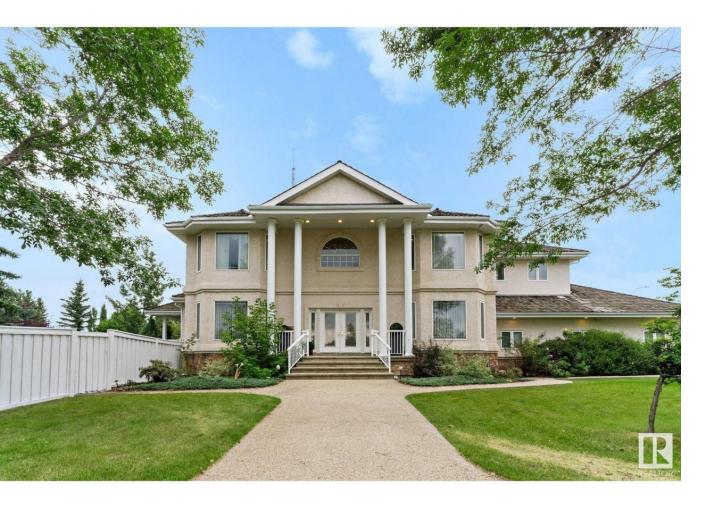

## Sherwood Park Alberta

\$1,950,000

BEAUTIFUL CORNER ESTATE HOME facing Estate of Sherwood Park Central Park! This corner property is sitting on a huge lot 2124 sqft approximately. It has two entrances. Oversized triple car heated garage almost 1153 sqft. This home features two air conditioners, 3 fireplaces, water purifier, water softner, sprinkler system, camaras included and managed by TELUS security, granite counter's through out the house. Main floor greets you with living room, formal dining room, family room with gas fire place, large kitchen with all built in appliances, centre island. Dining nook overlooking the deck and huge private backyard. One bedroom, laundry room and 2 pc bath complete the main floor. Upstairs you have 4 generous size bedrooms including master bedroom, 2 bathrooms and a good size bonus room. Fully Finished Basement comes with recreation room, gas fire place, wet bar, hobby room, storage room, sixth bedroom and a full bathroom. Hardwood floor thought main floor. Great family home for your family to grow in. (id:6769)