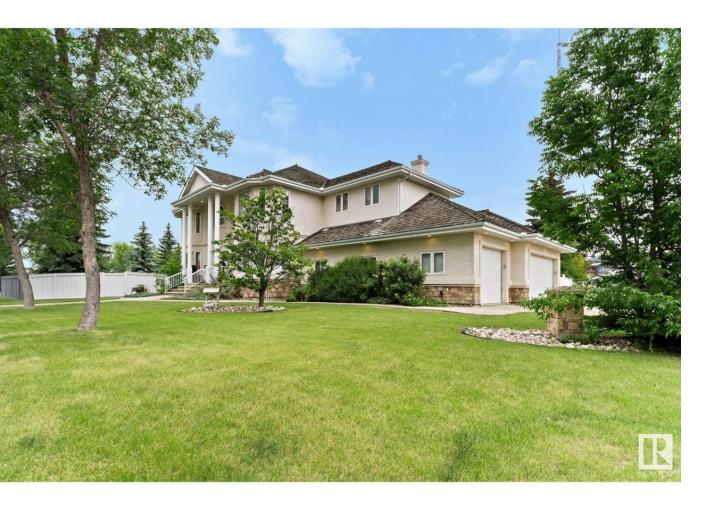

## Sherwood Park Alberta

\$1,950,000

BEAUTIFUL CORNER ESTATE HOME facing Estate of Sherwood Park Central Park! This corner property is sitting on a huge lot 21,118 sqft (0.48 acre). Oversized triple car heated garage almost 1153 sqft. This home features two air conditioners, 3 fireplaces, water purifier, water softner, sprinkler system, camaras included and managed by TELUS security, granite counter's through out the house. Main floor greets you with living room, formal dining room, family room with gas fire place, large kitchen with all built in appliances, center island. Dining nook overlooking the deck and huge private backyard. One bedroom, laundry room and 2 pc bath complete the main floor. Upstairs you have 4 generous size bedrooms including master bedroom, 2 bathrooms and a good size bonus room. Fully Finished Basement comes with recreation room, gas fire place, wet bar, hobby room, storage room, sixth bedroom and a full bathroom. Hardwood floor thought main floor. Great family home for your family to grow in. (id:6769)