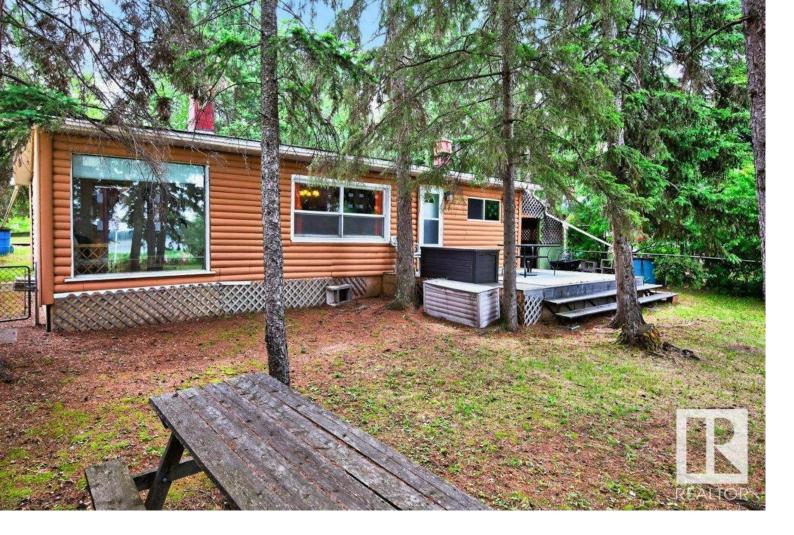

## Rural Lac Ste Anne County Alberta

\$260,000

Welcome to this charming lakeside retreat on the serene shores of Sandy Beach. This delightful home offers the perfect blend of comfort and tranquility, with numerous recent upgrades including a new roof and pressure pump (2023), as well as eaves and soffits (2018). Inside, you'll find bamboo and hardwood flooring, a versatile flex room--previously used as a second bedroom--adding extra functionality to the layout, and a wood-burning fireplace/heater that brings warmth and coziness to those relaxing nights by the fire. Start your day with coffee while listening to nature surrounded by mature trees. In the evening unwind as you roast marshmallows over the fire pit watching the sunset over the water. This property truly gives you the outdoor Alberta lifestyle. (id:6769)