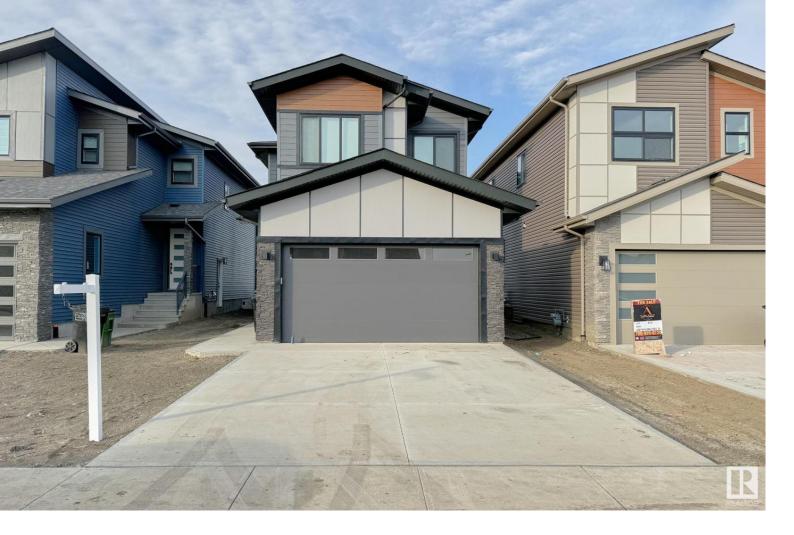

## 288 166 Avenue Edmonton AB

\$639,900

This newly built detached home comes with a double attached garage and showcases an impressive open-to-above living area, complete with an electric fireplace and a feature wall. The main floor includes a separate dining space, a kitchen with a center island, custom back splash, and a pantry for added storage. A BEDROOM and FULL BATHROOM are also located on this level. The upper floor offers a spacious bonus room, a primary bedroom with a walk-in closet and a 5-piece ensuite, plus two additional bedrooms that share a common bathroom. Laundry is conveniently situated on the second floor. The unfinished basement provides plenty of room for customization. Surrounded by natural beauty, this home is within walking distance to the River Valley and two golf courses. It also offers quick access to Anthony Henday Drive and is just a 3-4 minute drive to Horse Hill School.