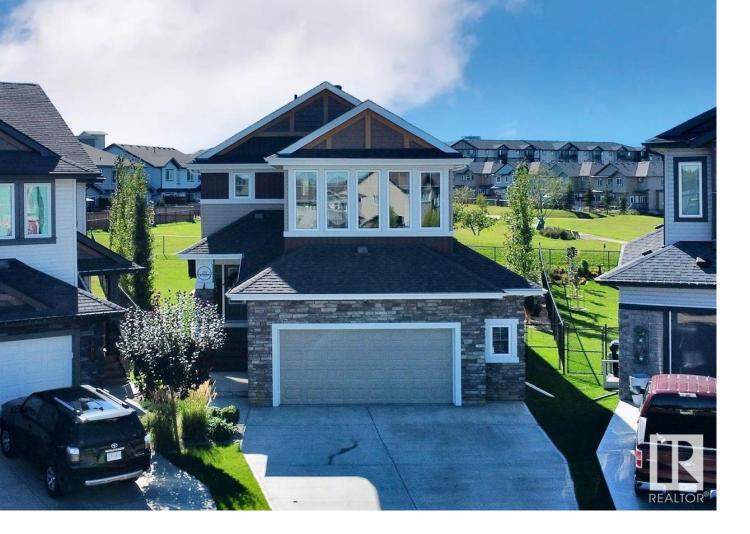

## Spruce Grove Alberta

\$754,900

Welcome to this complete Turn Key Two Storey home on a large pie-shaped lot that backs onto a park with a South facing backyard. On the inside you will find a twist of modern, traditional & rustic features all wrapped within the many upgrades of this stunning home that sure will WOW you. The main level will provide a Two tone kitchen with a large island perfect for gatherings, spacious walk in pantry, open concept for all your entertaining needs. The floor to ceiling windows provide lots of nature light. Laundry Room off the Garage with Laundry tub and storage. The garage is oversized, heated with a side man door for easy access to the backyard or even a Dog Run. The second level has a large bonus room, floor to ceiling windows with an outstanding view of the surrounding area. 2 generous size bedrooms, 4 pc bathroom. The owners suite is spacious and airy, with lots of natural light providing a beautiful view of the park, 5 pc ensuite and a large walk in closet to complete this stunning space. (id:6769)