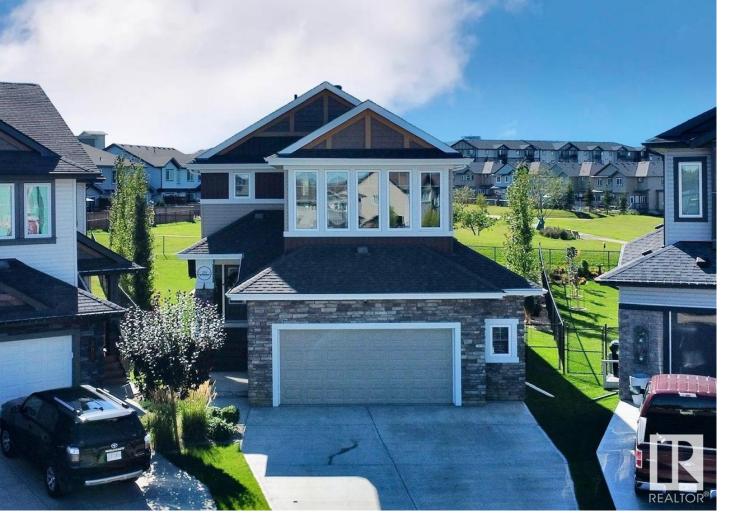

## 289 NELSON Drive Spruce Grove AB \$754,900

Welcome to this complete Turn Key Two Storey home on a large pie-shaped lot that backs onto a park with a South facing backyard. On the inside you will find a twist of modern, traditional & rustic features all wrapped within the many upgrades of this stunning home that sure will WOW you. The main level will provide a Two tone kitchen with a large island perfect for gatherings, spacious walk in pantry, open concept for all your entertaining needs. The floor to ceiling windows provide lots of nature light. Laundry Room off the Garage with Laundry tub and storage. The garage is oversized, heated with a side man door for easy access to the backyard or even a Dog Run. The second level has a large bonus room, floor to ceiling windows with an outstanding view of the surrounding area. 2 generous size bedrooms, 4 pc bathroom. The owners suite is spacious and airy, with lots of natural light providing a beautiful view of the park, 5 pc ensuite and a large walk in closet to complete this stunning space.