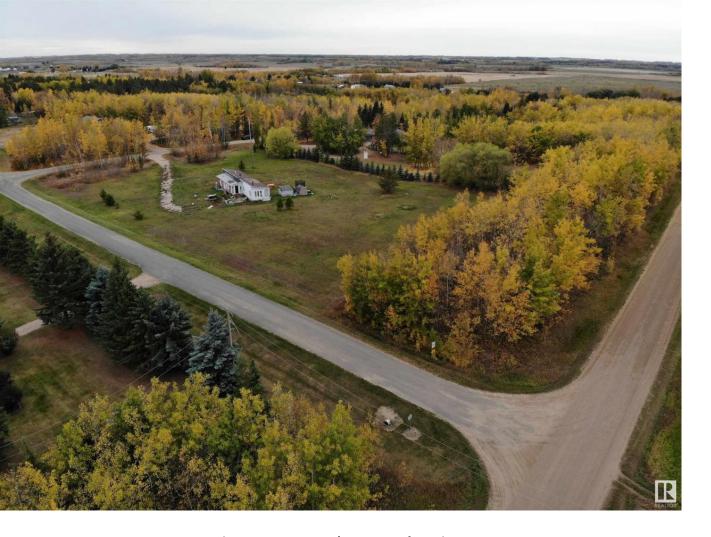

## 29 23429 Twp Rd 584 Rural Westlock County AB

\$160,000

2.13 acre corner lot property located 11 mi East of Hwy 2 in the SE corner of Westlock County. Good commuting location to major centres of St Albert, Westlock & Morinville. Amazing potential featuring natural gas & power services along w/ 2 tank septic system. Property additionally features potential water sources of drilled well & possible cistern tank. Clear mobile home from the property and make room for your own personal residence. Great lot, great area atmosphere and amazing ability for your future.