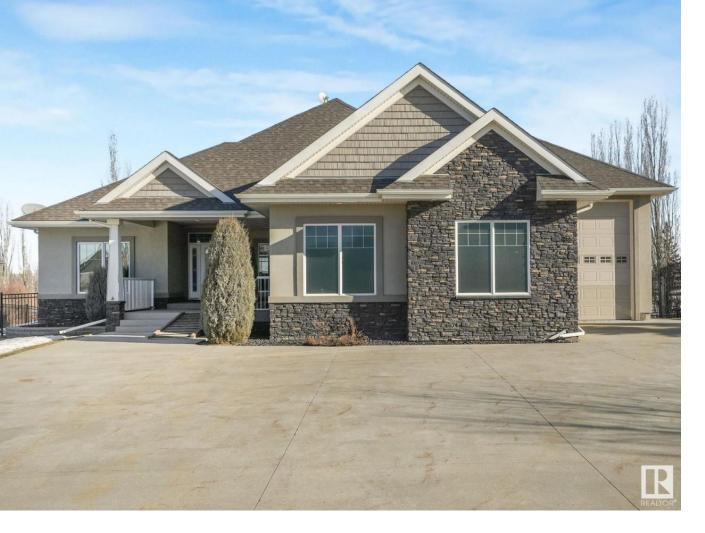

## Rural Parkland County Alberta

FANTASTIC WALK-OUT BUNGALOW This upgraded well maintained bungalow sits on .5 acre of land in Countryside Ravines and is just minutes from Edmonton and Spruce Grove. Its main floor features an open design, a beautiful custom-built wall unit in the living room, and a large kitchen complete with an eating bar and a walk-in pantry. You can enjoy your outdoor living experience on the large sunroom that's located across the back of the house. The primary bedroom has a large walk-in closet and full ensuite. You'll also find the main floor laundry, 2 piece bathroom and an office/reading room. The walk-out basement has a Large recreation room with a fireplace, two additional bedrooms, and a full bathroom. The home also features plenty of space for seasonal storage and a spotless utility room. The triple car garage is designed for double passenger vehicle parking and a separate RV parking stall. There is a storage shed at the rear of the house for your maintenance equipment. (id:6769)