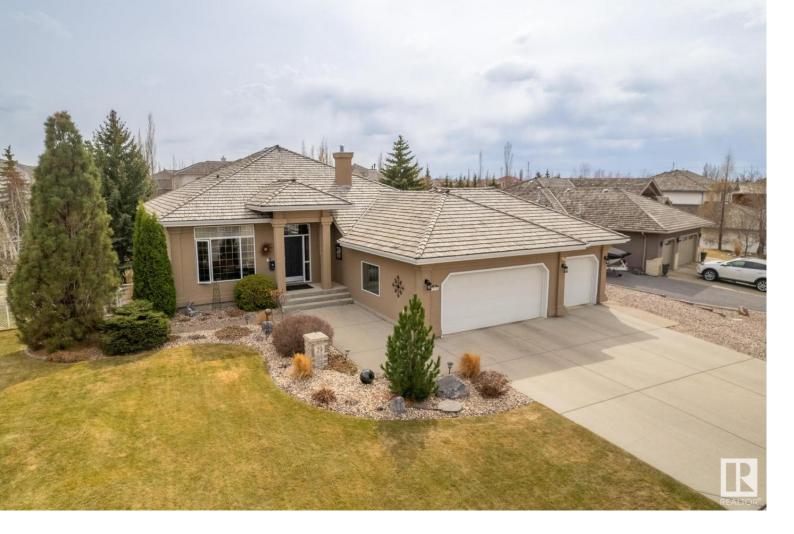

## 52304 RGE RD 233 29 Rural Strathcona County AB

\$929,000

Welcome to this stunning walkout bungalow in Sherwood Park's Fountain Creek Estates. This beautifully updated home boast a practical and open floor plan, vaulted ceilings and bright windows throughout the home. The kitchen is fit for a chef and perfect for entertaining, the cozy living room is equipped with a gas fireplace and the dining room has access to the massive outdoor deck which is south/west facing and overlooks the tastefully landscaped yard. The large primary bedroom with 4 piece ensuite, secondary bedroom, laundry room and office/den complete the main level. In the basement you'll find 2 additional bedrooms, family room, full bathroom, access to the lower level patio and large workout room! You'll be sure to love the heated triple attached garage and ample storage this home has to offer. You'll love calling this house your home!