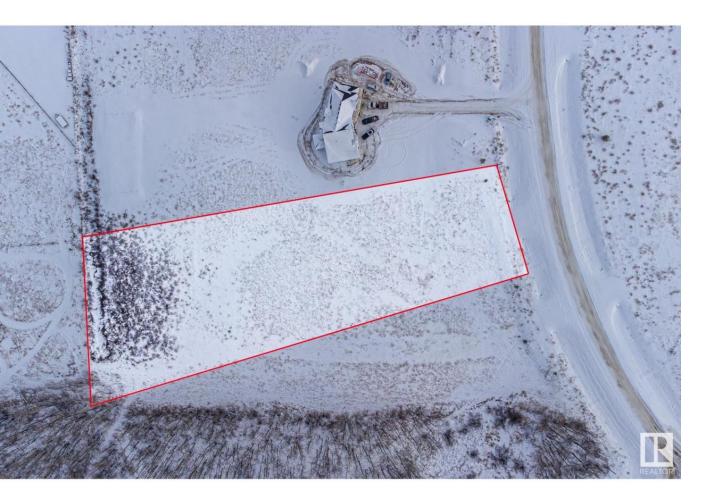

## Rural Parkland County Alberta

Beautiful Lot #29 Welcome to Cornerstone Estates, also known as Muir Lake Heights Phase 2. Located just minutes north of Spruce Grove and 15 minutes west of Edmonton, this beautiful development offers the luxury of country living. Enjoy peace, privacy, and the beauty of nature, with walking trails leading to Muir Lake for fishing, canoeing, kayaking, and bird watching. Children will attend the prestigious Muir Lake School, with bussing available from Cornerstone. Vacant lots range from 2.03 to 3.65 acres, some fully treed and completely private. (id:6769)