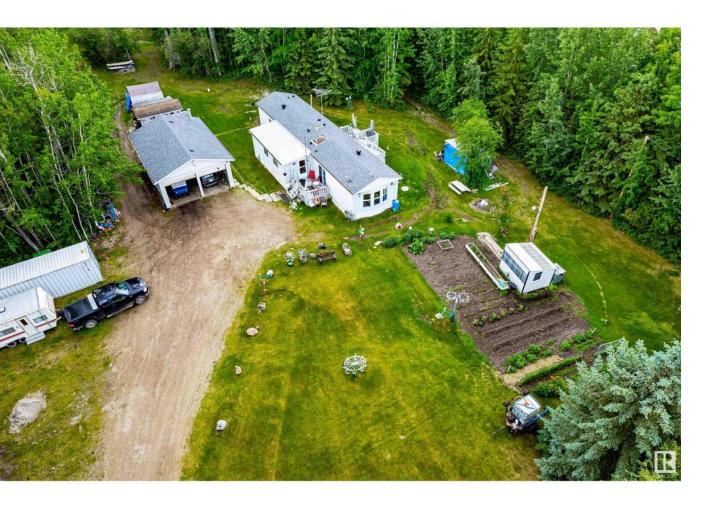

## Rural Lac Ste Anne County Alberta

\$315,000

Looking for the perfect start to acreage ownership? This well-kept 2 bed, 2 bath Ridgewood modular sits on a beautiful 3-acre parcel, surrounded by trees and nature. Inside, the home is dated but clean and all it needs is your personal cosmetic touch. Recent updates include a brand new stove, washer, water distiller, new shingles, a rebuilt furnace with a new thermostat, and a new septic tank. The property is fully equipped for comfortable acreage living, featuring a 22x34 heated and insulated garage with a 240 volt outlet, two 10x16 sheds, a 10x20 tent garage, plus a planted garden and greenhouse. Essential maintenance items negotiable. Whether you're ready to enjoy it as is or looking for the ideal spot to build your future dream home, this one is worth a look! (id:6769)