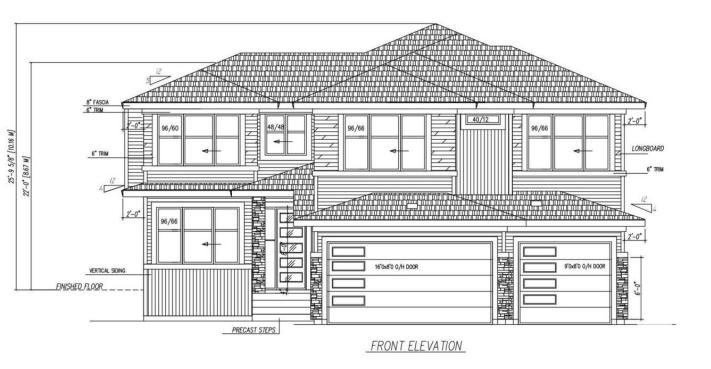

## Spruce Grove Alberta

\$849,990

Located in Deer Park Estates and custom built by Sunnyview Homes, this immaculate property is situated on a 46 pocket lot.. Open to below living room with a feature wall and electric fireplace. The custom kitchen has ceiling height cabinets with an oversized central island and a waterfall quartz counter top, extended nook and a walk through pantry with plenty of storage space. A Den and a 2-piece powder room complete this floor. Upstairs the spacious primary bedroom is complete with a spa-like 5 piece ensuite and walk-in closet. The upper floor also features a 3 bedrooms, a bonus room, and a 3-piece bathroom. The 3-car attached garage with drainage offers comfort and convenience. The basement has a separate side entrance. Finished with big windows, premium lighting, MDF shelving, and feature walls, coffered ceilings, gas line, this house is a must see! \*Pictures are from a similar home constructed by the same builder. Actual finishes may vary. (id:6769)