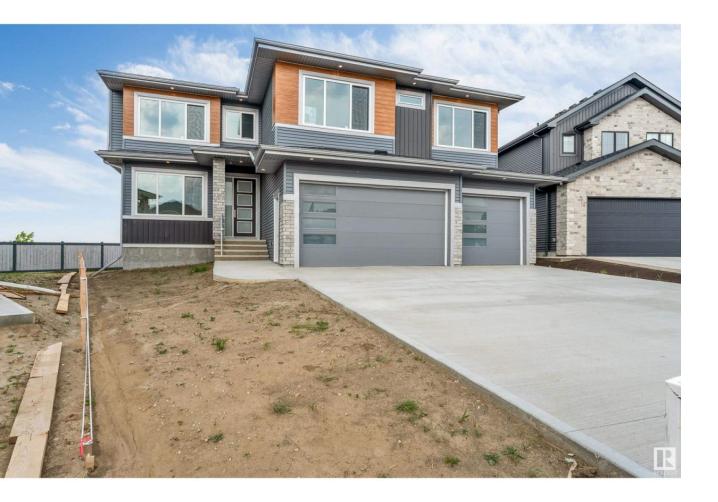

## Spruce Grove Alberta

Step into unparalleled luxury built by Sunnyview Homes, situated on a 46 pocket lot w/ TRIPLE CAR garage and OVER sized driveway. This modern masterpiece offers refined luxury with an open-concept floor plan. Open to below living room, electric fireplace, accent wall and large picture windows. The chef's kitchen has 2toned ceiling height cabinets with an oversized central island, waterfall quartz counter tops, under counter lighting, soft close cabinets/drawers, spice racks , complete with SS appliances. Built in bar w/wine rack and beverage cooler. Walk through pantry and mudroom w/ plenty of storage space. Den w/feature wall and a 2piece powder room complete this floor. Glass railing and custom stairs w/step lights leads to the 2nd floor bonus room. 4 spacious bdrms with a luxurious primary suite w/ feature wall, 5-pc ensuite, dble vanity & WIC. SEPERATE SIDE entrance to the bsmt. Thoughtfully chosen finishes include exquisite light fixtures and herringbone flooring throughout. A must see! (id:6769)