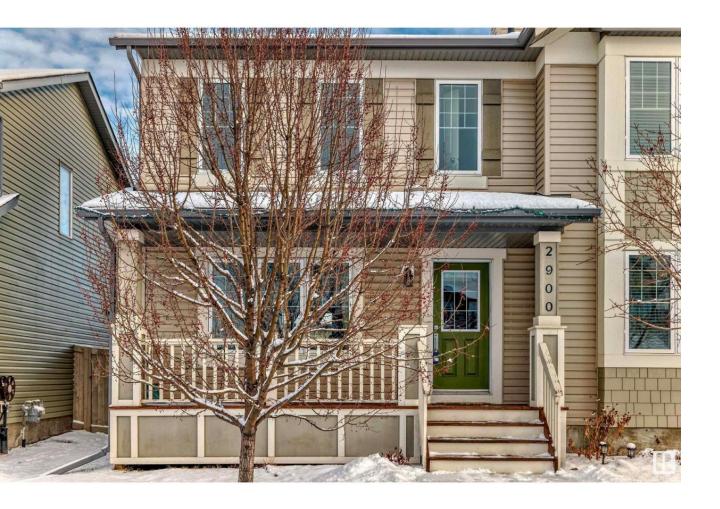

## Edmonton Alberta

\$439,900

BEST PRICE, PARKS AND PONDS, FINISHED BASEMENT! Best priced newer home in SE Edmonton with double garage. Only 9 homes away for the beautiful Fulton Marsh Wetland (gorgeous ponds with plenty of greenery and walking trails). Fully finished basement with family room that has a built-in murphy bed. Open plan, sunny and bright. Stainless steel appliances. Private and secluded rear yard with big deck and railings. 4 baths (3 full) and 3 bedrooms. Shows clean and well maintained. Close to Wal-Mart, lots of restaurants, Landmark Cinemas, Home Depot and Meadows Transit Centre. Quick possession available. (id:6769)