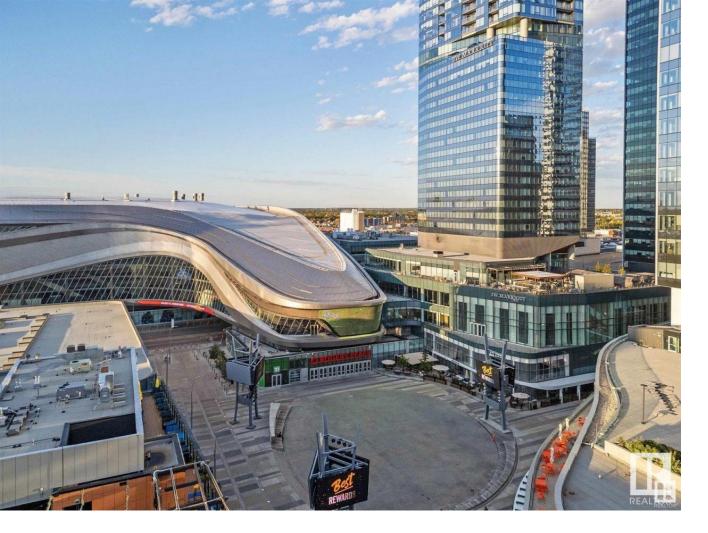

## Edmonton Alberta

\$649,999

Visit the Listing Brokerage (and/or listing REALTOR(R)) website to obtain additional information. SPECTACULARLY WELL DESIGNED BRIGHT CORNER UNIT. The east facing floor to ceiling windows provide beautiful morning sun, while the south facing windows offer a stunning city view. Everything about this condo is first class from the top end Bosch appliances to the high-end interior finishing, such as engineered 5" plank hardwood flooring and quartz counter tops. This spacious 1159 SQFT condo is top of the line luxury, featuring east and south facing balconies, a separate den area, 2 beds each with their own full ensuite, an open concept living room, dining area and gourmet kitchen. The Legends Condo Building is all about LOCATION!! Situated on top of the JW Marriott hotel in the heart of Edmonton's Ice District, the building has convenient pedway access to a large grocery store, Rogers Place arena, and numerous restaurants and lounges. (id:6769)