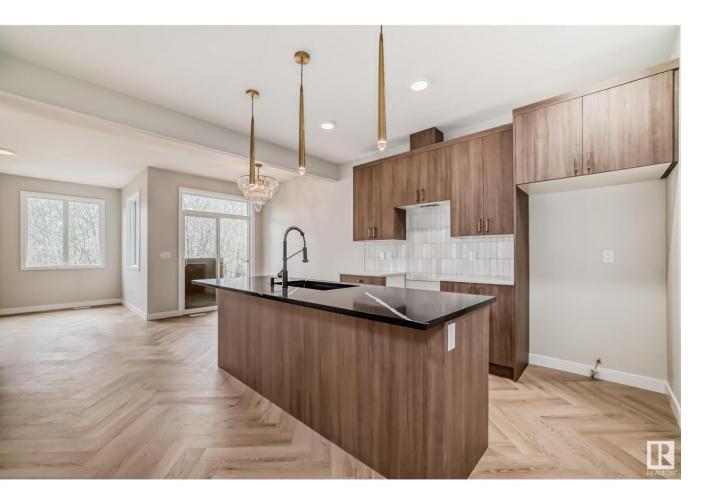

## Edmonton Alberta

This stunning half-duplex home in the emerging community of Mattson. Experience open-concept living in this modern home with an attached 2-car garage. The main floor features 9' ceilings, a mudroom, pantry, and half bath for convenience. The kitchen includes 42 cabinets, a water line for the fridge, a gas line to the stove, and \$3,000 toward appliances, all highlighted by elegant stone countertops. Upstairs offers a laundry area, full bath, and three spacious bedrooms. The master suite includes a walk-in closet and luxurious 4-piece ensuite. With a side entry and legal suite rough-ins for future development. Estimated completion in early Sept. Front and back landscaping included. Photos of previous build, interior colors are NOT represented. VT of previous build, interior colors represented. (id:6769)